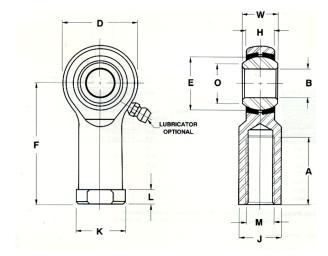

| Bore Diameter (d)    | .5000 in    |
|----------------------|-------------|
| Boi e Diameter (u)   | .5000111    |
| Outside Diameter (D) | 1.3120 in   |
| Width (B)            | .6250 in    |
| Outer Eye Diameter   | .5000 in    |
| Total Length (l2)    | 2.7810 in   |
| Brand                | RBC         |
| insert-material      |             |
| lubricating-type     |             |
| Thread Direction     | Left Handed |
| Thread Type          | Female      |

## TRL8N

**RBC** 

0.5000in X 1.3120in X 0.6250in, Female Spherical Plain Rod End, 4 Piece-metalto-metal, Spherco Tr Series, Left Handed, Brass Insert UNIT

Inch

**SHEET**