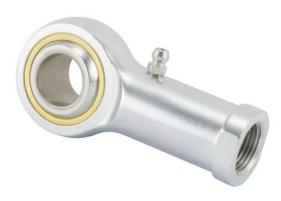

## **COMPONENT**

Inch Series Rod End

## TRL8N

**RBC** 

0.5000in X 1.3120in X 0.6250in, Female Spherical Plain Rod End, 4 Piece-metalto-metal, Spherco Tr Series, Left Handed, Brass Insert UNIT

Inch

**SHEET**

| Bore Diameter (d)    | .5000 in    |
|----------------------|-------------|
| Boi e Diameter (u)   | .5000111    |
| Outside Diameter (D) | 1.3120 in   |
| Width (B)            | .6250 in    |
| Outer Eye Diameter   | .5000 in    |
| Total Length (l2)    | 2.7810 in   |
| Brand                | RBC         |
| insert-material      |             |
| lubricating-type     |             |
| Thread Direction     | Left Handed |
| Thread Type          | Female      |