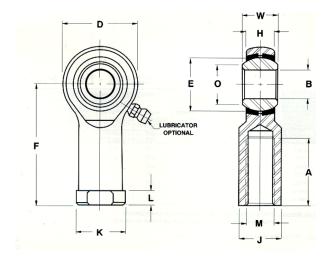

| Bore Diameter (d)    | .5000 in    |
|----------------------|-------------|
| Outside Diameter (D) | 1.3120 in   |
| Width (B)            | .6250 in    |
| Outer Eye Diameter   | .5000 in    |
| Total Length (l2)    | 2.7810 in   |
| Brand                | RBC         |
| insert-material      |             |
| lubricating-type     |             |
| Thread Direction     | Left Handed |
| Thread Type          | Female      |