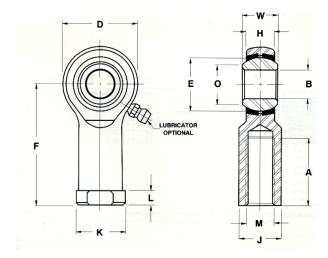

| Bore Diameter (d)    | .5000 in    |
|----------------------|-------------|
| Outside Diameter (D) | 1.3120 in   |
| Width (B)            | .6250 in    |
| Outer Eye Diameter   | .5000 in    |
| Total Length (I2)    | 2.7810 in   |
| Brand                | RBC         |
| insert-material      |             |
| lubricating-type     |             |
| Thread Direction     | Left Handed |
| Thread Type          | Female      |

## TRL8YN

**RBC** 

0.5000in X 1.3120in X 0.6250in, Female Spherical Plain Rod End, 4 Piece-metalto-metal, Spherco Tr Series, Left Handed, Brass Insert UNIT

Inch

**SHEET**