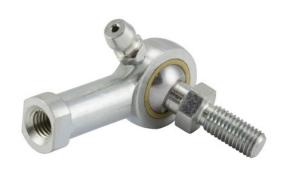

## TRL8YN

**RBC** 

0.5000in X 1.3120in X 0.6250in, Female Spherical Plain Rod End, 4 Piece-metalto-metal, Spherco Tr Series, Left Handed, Brass Insert UNIT

Inch

**SHEET**