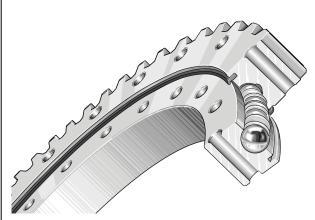

Four-Point Contact Bearing

Pacific International Bearing, Inc. 33258 Central Ave, Union City, CA 94587 1-800-228-8895, 510-512-7000, info@pibsales.com www.pibsales.com This file and any associated information and specifications are provided for reference and evaluation purposes only, and is subject to change without notice. PIB makes no representations, warranties or guarantees as to the appropriateness, accuracy, completeness, or suitability for any purpose, of the file, information or specifications. You are solely responsible for the use of the file, information or specifications.

VA160235-N-ZT INA 171mm X 319mm X 40mm UNIT

**METRIC** 

**SHEET**