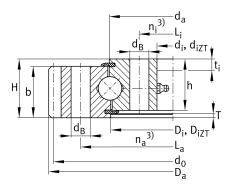

| Bore Diameter (d)    | 171 mm |
|----------------------|--------|
| Outside Diameter (D) | 319 mm |
| Width (B)            | 40 mm  |
| Brand                | INA    |

| CO | M٢ | UN | ENT |  |
|----|----|----|-----|--|

VA160235-N-ZT INA 171mm X 319mm X 40mm UNIT

**METRIC** 

**SHEET**