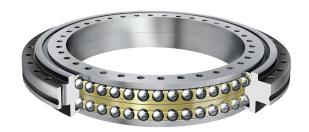

## ZKLDF100-B

100mm X 185mm X 38mm, Axial Angular Contact, Ball Bearing, Double Direction, Screw Mounting, Sealing Shields UNIT

Metric

**SHEET**