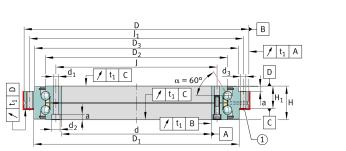

| Bore Diameter (d) 100 mm |                                                                                                                                                          | 100 mm       |                                                                                                                                                                                                                                                                                                                                                                                                                                                                      |                                                                                                                                         |          |        |  |
|--------------------------|----------------------------------------------------------------------------------------------------------------------------------------------------------|--------------|----------------------------------------------------------------------------------------------------------------------------------------------------------------------------------------------------------------------------------------------------------------------------------------------------------------------------------------------------------------------------------------------------------------------------------------------------------------------|-----------------------------------------------------------------------------------------------------------------------------------------|----------|--------|--|
| Outside Diameter (D)     |                                                                                                                                                          | 185 mm       |                                                                                                                                                                                                                                                                                                                                                                                                                                                                      |                                                                                                                                         |          |        |  |
| Width (B)                |                                                                                                                                                          | 38 mm        |                                                                                                                                                                                                                                                                                                                                                                                                                                                                      |                                                                                                                                         |          |        |  |
| Dynamic Load AxialCA     |                                                                                                                                                          | 15961.43 lbs |                                                                                                                                                                                                                                                                                                                                                                                                                                                                      | COMPONENT Axial Angular (                                                                                                               |          |        |  |
| Static Load Axial ca     |                                                                                                                                                          | 59574.37 lbs |                                                                                                                                                                                                                                                                                                                                                                                                                                                                      |                                                                                                                                         | Bearings |        |  |
|                          | Pacific International Bearing, Inc.<br>33258 Central Ave, Union City, CA 94587<br>1-800-228-8895, 510-512-7000,<br>info@pibsales.com<br>www.pibsales.com |              | This file and any associated information<br>and specifications are provided for<br>reference and evaluation purposes only,<br>and is subject to change without notice. PIB<br>makes no representations, warranties or<br>guarantees as to the appropriateness,<br>accuracy, completeness, or suitability for<br>any purpose, of the file, information or<br>specifications. You are solely responsible<br>for the use of the file, information or<br>specifications. | <b>ZKLDF100–B</b><br>100mm X 185mm X 38mm, Axial Angular<br>Contact, Ball Bearing, Double Direction,<br>Screw Mounting, Sealing Shields |          | UNIT   |  |
| <b>ΫI</b> ₿              |                                                                                                                                                          |              |                                                                                                                                                                                                                                                                                                                                                                                                                                                                      |                                                                                                                                         |          | Metric |  |
|                          |                                                                                                                                                          |              |                                                                                                                                                                                                                                                                                                                                                                                                                                                                      |                                                                                                                                         |          | SHEET  |  |