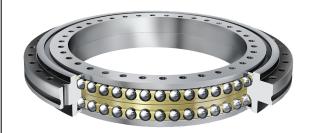

| Bore Diameter (d) 100 mm |                                                                                                                                                          | 100 mm       |                                                                                                                                                                                                                                                                                                                                                                                                                                                                      |                                                                                                                                         |          |        |  |
|--------------------------|----------------------------------------------------------------------------------------------------------------------------------------------------------|--------------|----------------------------------------------------------------------------------------------------------------------------------------------------------------------------------------------------------------------------------------------------------------------------------------------------------------------------------------------------------------------------------------------------------------------------------------------------------------------|-----------------------------------------------------------------------------------------------------------------------------------------|----------|--------|--|
| Outside Diameter (D)     |                                                                                                                                                          | 185 mm       |                                                                                                                                                                                                                                                                                                                                                                                                                                                                      |                                                                                                                                         |          |        |  |
| Width (B)                |                                                                                                                                                          | 38 mm        |                                                                                                                                                                                                                                                                                                                                                                                                                                                                      |                                                                                                                                         |          |        |  |
| Dynamic Load AxialCA     |                                                                                                                                                          | 15961.43 lbs |                                                                                                                                                                                                                                                                                                                                                                                                                                                                      | COMPONENT Axial Angular (                                                                                                               |          |        |  |
| Static Load Axial ca     |                                                                                                                                                          | 59574.37 lbs |                                                                                                                                                                                                                                                                                                                                                                                                                                                                      |                                                                                                                                         | Bearings |        |  |
|                          | Pacific International Bearing, Inc.<br>33258 Central Ave, Union City, CA 94587<br>1-800-228-8895, 510-512-7000,<br>info@pibsales.com<br>www.pibsales.com |              | This file and any associated information<br>and specifications are provided for<br>reference and evaluation purposes only,<br>and is subject to change without notice. PIB<br>makes no representations, warranties or<br>guarantees as to the appropriateness,<br>accuracy, completeness, or suitability for<br>any purpose, of the file, information or<br>specifications. You are solely responsible<br>for the use of the file, information or<br>specifications. | <b>ZKLDF100–B</b><br>100mm X 185mm X 38mm, Axial Angular<br>Contact, Ball Bearing, Double Direction,<br>Screw Mounting, Sealing Shields |          | UNIT   |  |
| <b>ΫI</b> ₿              |                                                                                                                                                          |              |                                                                                                                                                                                                                                                                                                                                                                                                                                                                      |                                                                                                                                         |          | Metric |  |
|                          |                                                                                                                                                          |              |                                                                                                                                                                                                                                                                                                                                                                                                                                                                      |                                                                                                                                         |          | SHEET  |  |