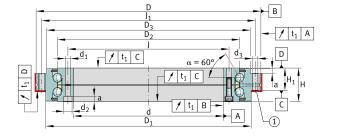

| Bore Diameter (d)    | 120 mm       |
|----------------------|--------------|
| Outside Diameter (D) | 210 mm       |
| Width (B)            | 40 mm        |
| Dynamic Load AxialCA | 17085.48 lbs |
| Static Load Axial ca | 70814.82 lbs |

## ZKLDF120-B

120mm X 210mm X 40mm, Axial Angular Contact, Ball Bearing, Double Direction, Screw Mounting, Sealing Shields UNIT

Metric

**SHEET**