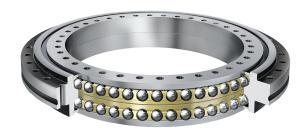

## ZKLDF120-B

120mm X 210mm X 40mm, Axial Angular Contact, Ball Bearing, Double Direction, Screw Mounting, Sealing Shields UNIT

Metric

**SHEET**