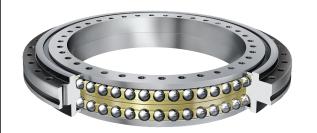

| Bore Diameter (d) 180 mm |                                                                                                                                                          | 180 mm       |                                                                                                                                                                                                                                                                                                                                                                                                                                                                      |                                                                                                                                         |          |        |
|--------------------------|----------------------------------------------------------------------------------------------------------------------------------------------------------|--------------|----------------------------------------------------------------------------------------------------------------------------------------------------------------------------------------------------------------------------------------------------------------------------------------------------------------------------------------------------------------------------------------------------------------------------------------------------------------------|-----------------------------------------------------------------------------------------------------------------------------------------|----------|--------|
| Outside Diameter (D)     |                                                                                                                                                          | 280 mm       |                                                                                                                                                                                                                                                                                                                                                                                                                                                                      |                                                                                                                                         |          |        |
| Width (B) 43             |                                                                                                                                                          | 43 mm        |                                                                                                                                                                                                                                                                                                                                                                                                                                                                      |                                                                                                                                         |          |        |
| Dynamic Load AxialCA     |                                                                                                                                                          | 19108.76 lbs |                                                                                                                                                                                                                                                                                                                                                                                                                                                                      | COMPONENT Axial Angular C                                                                                                               |          | ontact |
| Static Load Axial ca     |                                                                                                                                                          | 98915.93 lbs |                                                                                                                                                                                                                                                                                                                                                                                                                                                                      |                                                                                                                                         | Bearings |        |
| PIB                      | Pacific International Bearing, Inc.<br>33258 Central Ave, Union City, CA 94587<br>1-800-228-8895, 510-512-7000,<br>info@pibsales.com<br>www.pibsales.com |              | This file and any associated information<br>and specifications are provided for<br>reference and evaluation purposes only,<br>and is subject to change without notice. PIB<br>makes no representations, warranties or<br>guarantees as to the appropriateness,<br>accuracy, completeness, or suitability for<br>any purpose, of the file, information or<br>specifications. You are solely responsible<br>for the use of the file, information or<br>specifications. | <b>ZKLDF180–B</b><br>180mm X 280mm X 43mm, Axial Angular<br>Contact, Ball Bearing, Double Direction,<br>Screw Mounting, Sealing Shields |          | UNIT   |
|                          |                                                                                                                                                          |              |                                                                                                                                                                                                                                                                                                                                                                                                                                                                      |                                                                                                                                         |          | Metric |
|                          |                                                                                                                                                          |              |                                                                                                                                                                                                                                                                                                                                                                                                                                                                      |                                                                                                                                         |          | SHEET  |