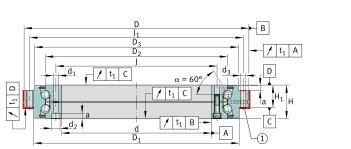

| Bore Diameter (d) 180 mm |                                                                                                                                                          | 180 mm       |                                                                                                                                                                                                                                                                                                                                                                                                                                                                      |                                                                                                                                         |          |        |
|--------------------------|----------------------------------------------------------------------------------------------------------------------------------------------------------|--------------|----------------------------------------------------------------------------------------------------------------------------------------------------------------------------------------------------------------------------------------------------------------------------------------------------------------------------------------------------------------------------------------------------------------------------------------------------------------------|-----------------------------------------------------------------------------------------------------------------------------------------|----------|--------|
| Outside Diameter (D)     |                                                                                                                                                          | 280 mm       |                                                                                                                                                                                                                                                                                                                                                                                                                                                                      |                                                                                                                                         |          |        |
| Width (B) 43             |                                                                                                                                                          | 43 mm        |                                                                                                                                                                                                                                                                                                                                                                                                                                                                      |                                                                                                                                         |          |        |
| Dynamic Load AxialCA     |                                                                                                                                                          | 19108.76 lbs |                                                                                                                                                                                                                                                                                                                                                                                                                                                                      | COMPONENT Axial Angular C                                                                                                               |          | ontact |
| Static Load Axial ca     |                                                                                                                                                          | 98915.93 lbs |                                                                                                                                                                                                                                                                                                                                                                                                                                                                      |                                                                                                                                         | Bearings |        |
| PIB                      | Pacific International Bearing, Inc.<br>33258 Central Ave, Union City, CA 94587<br>1-800-228-8895, 510-512-7000,<br>info@pibsales.com<br>www.pibsales.com |              | This file and any associated information<br>and specifications are provided for<br>reference and evaluation purposes only,<br>and is subject to change without notice. PIB<br>makes no representations, warranties or<br>guarantees as to the appropriateness,<br>accuracy, completeness, or suitability for<br>any purpose, of the file, information or<br>specifications. You are solely responsible<br>for the use of the file, information or<br>specifications. | <b>ZKLDF180–B</b><br>180mm X 280mm X 43mm, Axial Angular<br>Contact, Ball Bearing, Double Direction,<br>Screw Mounting, Sealing Shields |          | UNIT   |
|                          |                                                                                                                                                          |              |                                                                                                                                                                                                                                                                                                                                                                                                                                                                      |                                                                                                                                         |          | Metric |
|                          |                                                                                                                                                          |              |                                                                                                                                                                                                                                                                                                                                                                                                                                                                      |                                                                                                                                         |          | SHEET  |