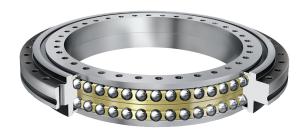

## ZKLDF200-B

200mm X 300mm X 45mm, Axial Angular Contact, Ball Bearing, Double Direction, Screw Mounting, Sealing Shields UNIT

Metric

**SHEET**