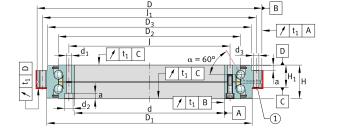

| Bore Diameter (d)    | 200 mm        |
|----------------------|---------------|
| Outside Diameter (D) | 300 mm        |
| Width (B)            | 45 mm         |
| Dynamic Load AxialCA | 27201.88 lbs  |
| Static Load Axial ca | 137133.46 lbs |

## ZKLDF200-B

200mm X 300mm X 45mm, Axial Angular Contact, Ball Bearing, Double Direction, Screw Mounting, Sealing Shields UNIT

Metric

**SHEET**