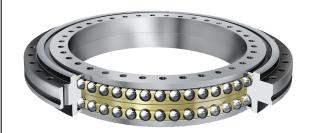

|                      |                                                                                                                                                          | 260 mm        |                                                                                                                                                                                                                                                                                                                                                                                                                                                                      |                                                                                                                                         |          |          |  |
|----------------------|----------------------------------------------------------------------------------------------------------------------------------------------------------|---------------|----------------------------------------------------------------------------------------------------------------------------------------------------------------------------------------------------------------------------------------------------------------------------------------------------------------------------------------------------------------------------------------------------------------------------------------------------------------------|-----------------------------------------------------------------------------------------------------------------------------------------|----------|----------|--|
|                      |                                                                                                                                                          | 385 mm        |                                                                                                                                                                                                                                                                                                                                                                                                                                                                      |                                                                                                                                         |          |          |  |
| Width (B)            |                                                                                                                                                          | 55 mm         |                                                                                                                                                                                                                                                                                                                                                                                                                                                                      |                                                                                                                                         |          |          |  |
| Dynamic Load AxialCA |                                                                                                                                                          | 36419.05 lbs  |                                                                                                                                                                                                                                                                                                                                                                                                                                                                      | COMPONENT Axial Angular C                                                                                                               |          | ontact   |  |
| Static Load Axial ca |                                                                                                                                                          | 206824.23 lbs |                                                                                                                                                                                                                                                                                                                                                                                                                                                                      |                                                                                                                                         | Bearings | Bearings |  |
| PIB                  | Pacific International Bearing, Inc.<br>33258 Central Ave, Union City, CA 94587<br>1-800-228-8895, 510-512-7000,<br>info@pibsales.com<br>www.pibsales.com |               | This file and any associated information<br>and specifications are provided for<br>reference and evaluation purposes only,<br>and is subject to change without notice. PIB<br>makes no representations, warranties or<br>guarantees as to the appropriateness,<br>accuracy, completeness, or suitability for<br>any purpose, of the file, information or<br>specifications. You are solely responsible<br>for the use of the file, information or<br>specifications. | <b>ZKLDF260–B</b><br>260mm X 385mm X 55mm, Axial Angular<br>Contact, Ball Bearing, Double Direction,<br>Screw Mounting, Sealing Shields |          | UNIT     |  |
|                      |                                                                                                                                                          |               |                                                                                                                                                                                                                                                                                                                                                                                                                                                                      |                                                                                                                                         |          | Metric   |  |
|                      |                                                                                                                                                          |               |                                                                                                                                                                                                                                                                                                                                                                                                                                                                      |                                                                                                                                         |          | SHEET    |  |