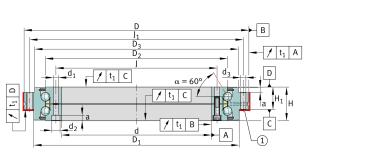

|                      |                                                                                                                                                          | 260 mm        |                                                                                                                                                                                                                                                                                                                                                                                                                                                                      |                                                                                                                                         |          |          |  |
|----------------------|----------------------------------------------------------------------------------------------------------------------------------------------------------|---------------|----------------------------------------------------------------------------------------------------------------------------------------------------------------------------------------------------------------------------------------------------------------------------------------------------------------------------------------------------------------------------------------------------------------------------------------------------------------------|-----------------------------------------------------------------------------------------------------------------------------------------|----------|----------|--|
|                      |                                                                                                                                                          | 385 mm        |                                                                                                                                                                                                                                                                                                                                                                                                                                                                      |                                                                                                                                         |          |          |  |
| Width (B)            |                                                                                                                                                          | 55 mm         |                                                                                                                                                                                                                                                                                                                                                                                                                                                                      |                                                                                                                                         |          |          |  |
| Dynamic Load AxialCA |                                                                                                                                                          | 36419.05 lbs  |                                                                                                                                                                                                                                                                                                                                                                                                                                                                      | COMPONENT Axial Angular C                                                                                                               |          | ontact   |  |
| Static Load Axial ca |                                                                                                                                                          | 206824.23 lbs |                                                                                                                                                                                                                                                                                                                                                                                                                                                                      |                                                                                                                                         | Bearings | Bearings |  |
| PIB                  | Pacific International Bearing, Inc.<br>33258 Central Ave, Union City, CA 94587<br>1-800-228-8895, 510-512-7000,<br>info@pibsales.com<br>www.pibsales.com |               | This file and any associated information<br>and specifications are provided for<br>reference and evaluation purposes only,<br>and is subject to change without notice. PIB<br>makes no representations, warranties or<br>guarantees as to the appropriateness,<br>accuracy, completeness, or suitability for<br>any purpose, of the file, information or<br>specifications. You are solely responsible<br>for the use of the file, information or<br>specifications. | <b>ZKLDF260–B</b><br>260mm X 385mm X 55mm, Axial Angular<br>Contact, Ball Bearing, Double Direction,<br>Screw Mounting, Sealing Shields |          | UNIT     |  |
|                      |                                                                                                                                                          |               |                                                                                                                                                                                                                                                                                                                                                                                                                                                                      |                                                                                                                                         |          | Metric   |  |
|                      |                                                                                                                                                          |               |                                                                                                                                                                                                                                                                                                                                                                                                                                                                      |                                                                                                                                         |          | SHEET    |  |