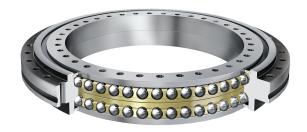

## ZKLDF395-B

395mm X 525mm X 65mm, Axial Angular Contact, Ball Bearing, Double Direction, Screw Mounting, Sealing Shields UNIT

Metric

**SHEET**