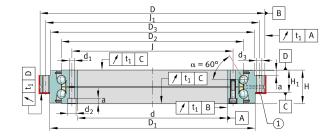

| Bore Diameter (d)    | 395 mm        |
|----------------------|---------------|
| Outside Diameter (D) | 525 mm        |
| Width (B)            | 65 mm         |
| Dynamic Load AxialCA | 54178.96 lbs  |
| Static Load Axial ca | 355198.13 lbs |

## ZKLDF395-B

395mm X 525mm X 65mm, Axial Angular Contact, Ball Bearing, Double Direction, Screw Mounting, Sealing Shields UNIT

Metric

**SHEET**