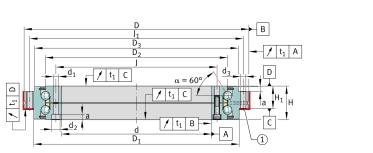

| Bore Diameter (d)    |                                                                                                                                                          | 460 mm        |                                                                                                                                                                                                                                                                                                                                                                                                                                                                      |                                 |          |          |  |
|----------------------|----------------------------------------------------------------------------------------------------------------------------------------------------------|---------------|----------------------------------------------------------------------------------------------------------------------------------------------------------------------------------------------------------------------------------------------------------------------------------------------------------------------------------------------------------------------------------------------------------------------------------------------------------------------|---------------------------------|----------|----------|--|
| Outside Diameter (D) |                                                                                                                                                          | 600 mm        |                                                                                                                                                                                                                                                                                                                                                                                                                                                                      |                                 |          |          |  |
| Width (B)            |                                                                                                                                                          | 70 mm         |                                                                                                                                                                                                                                                                                                                                                                                                                                                                      | COMPONENT Axial Angular Contact |          |          |  |
| Dynamic Load AxialCA |                                                                                                                                                          | 57326.28 lbs  |                                                                                                                                                                                                                                                                                                                                                                                                                                                                      |                                 |          |          |  |
| Static Load Axial ca |                                                                                                                                                          | 418144.63 lbs |                                                                                                                                                                                                                                                                                                                                                                                                                                                                      |                                 | Bearings | Bearings |  |
|                      | Pacific International Bearing, Inc.<br>33258 Central Ave, Union City, CA 94587<br>1-800-228-8895, 510-512-7000,<br>info@pibsales.com<br>www.pibsales.com |               | This file and any associated information<br>and specifications are provided for<br>reference and evaluation purposes only,<br>and is subject to change without notice. PIB<br>makes no representations, warranties or<br>guarantees as to the appropriateness,<br>accuracy, completeness, or suitability for<br>any purpose, of the file, information or<br>specifications. You are solely responsible<br>for the use of the file, information or<br>specifications. |                                 |          | UNIT     |  |
| <b><b>ŶIB</b></b>    |                                                                                                                                                          |               |                                                                                                                                                                                                                                                                                                                                                                                                                                                                      |                                 |          | Metrio   |  |
|                      |                                                                                                                                                          |               |                                                                                                                                                                                                                                                                                                                                                                                                                                                                      |                                 |          | SHEE     |  |