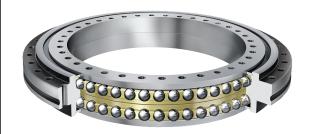

| Bore Diameter (d)    |                                                                                                                                                          | 460 mm        |                                                                                                                                                                                                                                                                                                                                                                                                                                                                      |                                 |          |          |  |
|----------------------|----------------------------------------------------------------------------------------------------------------------------------------------------------|---------------|----------------------------------------------------------------------------------------------------------------------------------------------------------------------------------------------------------------------------------------------------------------------------------------------------------------------------------------------------------------------------------------------------------------------------------------------------------------------|---------------------------------|----------|----------|--|
| Outside Diameter (D) |                                                                                                                                                          | 600 mm        |                                                                                                                                                                                                                                                                                                                                                                                                                                                                      |                                 |          |          |  |
| Width (B)            |                                                                                                                                                          | 70 mm         |                                                                                                                                                                                                                                                                                                                                                                                                                                                                      | COMPONENT Axial Angular Contact |          |          |  |
| Dynamic Load AxialCA |                                                                                                                                                          | 57326.28 lbs  |                                                                                                                                                                                                                                                                                                                                                                                                                                                                      |                                 |          |          |  |
| Static Load Axial ca |                                                                                                                                                          | 418144.63 lbs |                                                                                                                                                                                                                                                                                                                                                                                                                                                                      |                                 | Bearings | Bearings |  |
|                      | Pacific International Bearing, Inc.<br>33258 Central Ave, Union City, CA 94587<br>1-800-228-8895, 510-512-7000,<br>info@pibsales.com<br>www.pibsales.com |               | This file and any associated information<br>and specifications are provided for<br>reference and evaluation purposes only,<br>and is subject to change without notice. PIB<br>makes no representations, warranties or<br>guarantees as to the appropriateness,<br>accuracy, completeness, or suitability for<br>any purpose, of the file, information or<br>specifications. You are solely responsible<br>for the use of the file, information or<br>specifications. |                                 |          | UNIT     |  |
| <b><b>ŶIB</b></b>    |                                                                                                                                                          |               |                                                                                                                                                                                                                                                                                                                                                                                                                                                                      |                                 |          | Metrio   |  |
|                      |                                                                                                                                                          |               |                                                                                                                                                                                                                                                                                                                                                                                                                                                                      |                                 |          | SHEE     |  |