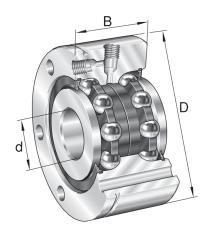

## ZKLF100200-2Z-XL

100mm X 200mm X 55mm, Axial Angular Contact, Ball Bearing, Double Direction, Screw Mounting, Gap Seals UNIT

Metric

**SHEET**