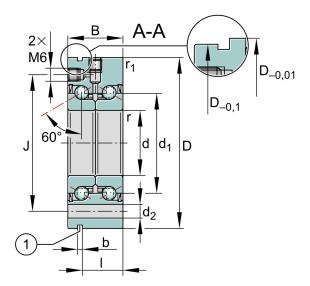

| Bore Diameter (d)    | 100 mm       |
|----------------------|--------------|
| Outside Diameter (D) | 200 mm       |
| Width (B)            | 55 mm        |
| Dynamic Load AxialCA | 34620.58 lbs |
| Static Load Axial ca | 97791.89 lbs |
| Brand                | INA          |

## ZKLF100200-2Z-XL

100mm X 200mm X 55mm, Axial Angular Contact, Ball Bearing, Double Direction, Screw Mounting, Gap Seals UNIT

Metric

**SHEET**