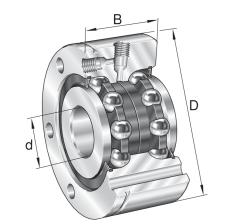

| Bore Diameter (d)    | 12 mm       |
|----------------------|-------------|
| Outside Diameter (D) | 55 mm       |
| Width (B)            | 25 mm       |
| Dynamic Load AxialCA | 3844.23 lbs |
| Static Load Axial ca | 5620.22 lbs |
| Brand                | INA         |
|                      |             |

| $\begin{array}{c} 2 \\ \hline \\ \\ \\ \\ \\ \\ \\ \\ \\ \\ \\ \\ \\ \\ \\ \\ \\$                                                                        |   |                                                        |                                                                                                                                                                                                                                                                                                                                                          |                                                                                                                                              |          |        |
|----------------------------------------------------------------------------------------------------------------------------------------------------------|---|--------------------------------------------------------|----------------------------------------------------------------------------------------------------------------------------------------------------------------------------------------------------------------------------------------------------------------------------------------------------------------------------------------------------------|----------------------------------------------------------------------------------------------------------------------------------------------|----------|--------|
|                                                                                                                                                          |   | 12 mm                                                  |                                                                                                                                                                                                                                                                                                                                                          |                                                                                                                                              |          |        |
| )                                                                                                                                                        |   | 55 mm                                                  |                                                                                                                                                                                                                                                                                                                                                          |                                                                                                                                              |          |        |
|                                                                                                                                                          |   | 25 mm                                                  |                                                                                                                                                                                                                                                                                                                                                          |                                                                                                                                              |          |        |
| ; A                                                                                                                                                      | A | 3844.23 lbs                                            |                                                                                                                                                                                                                                                                                                                                                          |                                                                                                                                              |          |        |
| 5620.22 lbs                                                                                                                                              |   |                                                        |                                                                                                                                                                                                                                                                                                                                                          | Axial Angular Contact                                                                                                                        |          |        |
| INA                                                                                                                                                      |   | INA                                                    |                                                                                                                                                                                                                                                                                                                                                          | COMPONENT Bearings                                                                                                                           |          |        |
|                                                                                                                                                          |   |                                                        |                                                                                                                                                                                                                                                                                                                                                          |                                                                                                                                              | Dearings |        |
| Pacific International Bearing, Inc.<br>33258 Central Ave, Union City, CA 94587<br>1-800-228-8895, 510-512-7000,<br>info@pibsales.com<br>www.pibsales.com |   | onal Bearing, Inc.                                     | This file and any associated information<br>and specifications are provided for<br>reference and evaluation purposes only,<br>and is subject to change without notice. PIB<br>makes no representations, warranties or<br>guarantees as to the appropriateness,<br>accuracy, completeness, or suitability for<br>any purpose, of the file, information or | ZKLF1255–2RS–PE<br>INA<br>12mm X 55mm X 25mm, Axial Angular<br>Contact, Ball Bearing, Double Direction,<br>Screw Mounting, Zklf2rs-pe Series |          | UNIT   |
|                                                                                                                                                          |   | Union City, CA 94587<br>95, 510-512-7000,<br>sales.com |                                                                                                                                                                                                                                                                                                                                                          |                                                                                                                                              |          | Metric |
|                                                                                                                                                          |   | sales.com                                              | specifications. You are solely responsible<br>for the use of the file, information or<br>specifications.                                                                                                                                                                                                                                                 |                                                                                                                                              |          | SHEET  |