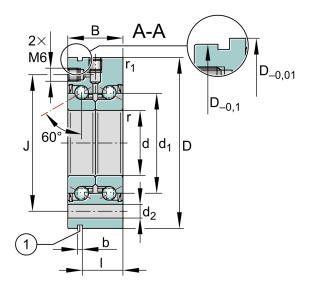

| Bore Diameter (d)    | 12 mm       |
|----------------------|-------------|
| Outside Diameter (D) | 55 mm       |
| Width (B)            | 25 mm       |
| Dynamic Load AxialCA | 4226.41 lbs |
| Static Load Axial ca | 5620.22 lbs |
| Brand                | INA         |

## ZKLF1255-2RS-XL

12mm X 55mm X 25mm, Axial Angular Contact, Ball Bearing, Double Direction, Screw Mounting, Lip Seals UNIT

Metric

**SHEET**