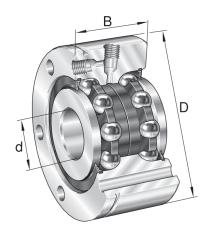

| Bore Diameter (d)    | 12 mm       |
|----------------------|-------------|
| Outside Diameter (D) | 55 mm       |
| Width (B)            | 25 mm       |
| Dynamic Load AxialCA | 4226.41 lbs |
| Static Load Axial ca | 5620.22 lbs |
| Brand                | INA         |

## ZKLF1255-2Z-XL

12mm X 55mm X 25mm, Axial Angular Contact, Ball Bearing, Double Direction, Screw Mounting, Gap Seals UNIT

Metric

**SHEET**