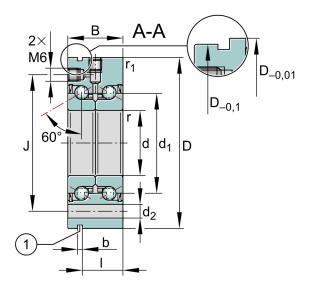

| Bore Diameter (d)    | 12 mm       |
|----------------------|-------------|
| Outside Diameter (D) | 55 mm       |
| Width (B)            | 25 mm       |
| Dynamic Load AxialCA | 4226.41 lbs |
| Static Load Axial ca | 5620.22 lbs |
| Brand                | INA         |

## ZKLF1255-2Z-XL

12mm X 55mm X 25mm, Axial Angular Contact, Ball Bearing, Double Direction, Screw Mounting, Gap Seals UNIT

Metric

**SHEET**