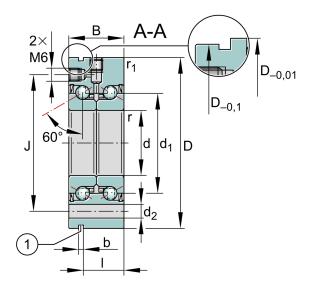

| Bore Diameter (d)    | 15 mm       |
|----------------------|-------------|
| Outside Diameter (D) | 60 mm       |
| Width (B)            | 25 mm       |
| Dynamic Load AxialCA | 4046.56 lbs |
| Static Load Axial ca | 6407.05 lbs |
| Brand                | INA         |

## ZKLF1560-2RS-PE

15mm X 60mm X 25mm, Axial Angular Contact, Ball Bearing, Double Direction, Screw Mounting, Zklf..-2rs-pe Series UNIT

Metric

**SHEET**