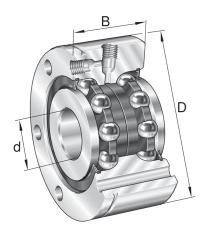

| Bore Diameter (d)    | 15 mm       |
|----------------------|-------------|
| Outside Diameter (D) | 60 mm       |
| Width (B)            | 25 mm       |
| Dynamic Load AxialCA | 4046.56 lbs |
| Static Load Axial ca | 6407.05 lbs |
| Brand                | INA         |

## ZKLF1560-2RS-PE

15mm X 60mm X 25mm, Axial Angular Contact, Ball Bearing, Double Direction, Screw Mounting, Zklf..-2rs-pe Series UNIT

Metric

**SHEET**