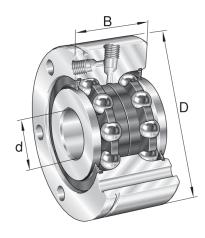

ZKLF1560-2Z-XL

15mm X 60mm X 25mm, Axial Angular Contact, Ball Bearing, Double Direction, Screw Mounting, Gap Seals UNIT

Metric

**SHEET**