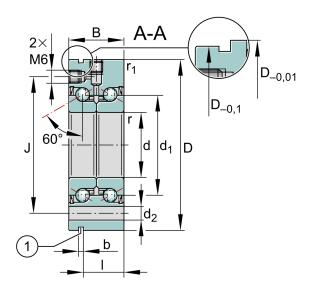

ZKLF1560-2Z-XL

15mm X 60mm X 25mm, Axial Angular Contact, Ball Bearing, Double Direction, Screw Mounting, Gap Seals UNIT

Metric

**SHEET**