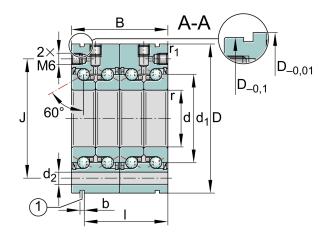

## ZKLF1762-2RS-2AP-XL

17mm X 62mm X 50mm, Axial Angular Contact, Ball Bearing, Double Direction, Matched Pair, Lip Seals UNIT

Metric

**SHEET**

| Bore Diameter (d)    | 17 mm        |
|----------------------|--------------|
| Outside Diameter (D) | 62 mm        |
| Width (B)            | 50 mm        |
| Dynamic Load AxialCA | 7643.5 lbs   |
| Static Load Axial ca | 14162.96 lbs |
| Brand                | INA          |