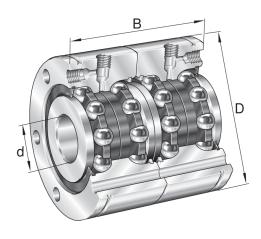

## ZKLF1762-2RS-2AP-XL

17mm X 62mm X 50mm, Axial Angular Contact, Ball Bearing, Double Direction, Matched Pair, Lip Seals UNIT

Metric

**SHEET**

| Bore Diameter (d)    | 17 mm        |
|----------------------|--------------|
| Outside Diameter (D) | 62 mm        |
| Width (B)            | 50 mm        |
| Dynamic Load AxialCA | 7643.5 lbs   |
| Static Load Axial ca | 14162.96 lbs |
| Brand                | INA          |