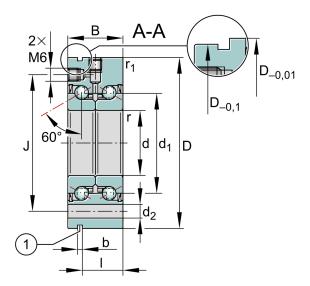

## ZKLF1762-2RS-PE

17mm X 62mm X 25mm, Axial Angular Contact, Ball Bearing, Double Direction, Screw Mounting, Zklf..-2rs-pe Series UNIT

Metric

**SHEET**

| Bore Diameter (d)    | 17 mm       |
|----------------------|-------------|
| Outside Diameter (D) | 62 mm       |
| Width (B)            | 25 mm       |
| Dynamic Load AxialCA | 4248.89 lbs |
| Static Load Axial ca | 7081.48 lbs |
| Brand                | INA         |