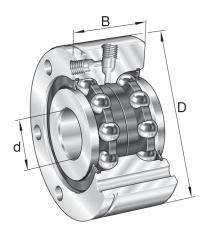

## ZKLF1762-2RS-PE

17mm X 62mm X 25mm, Axial Angular Contact, Ball Bearing, Double Direction, Screw Mounting, Zklf..-2rs-pe Series UNIT

Metric

**SHEET**