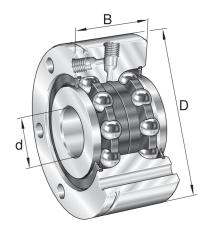

## ZKLF1762-2Z-XL

17mm X 62mm X 25mm, Axial Angular Contact, Ball Bearing, Double Direction, Screw Mounting, Gap Seals UNIT

Metric

**SHEET**