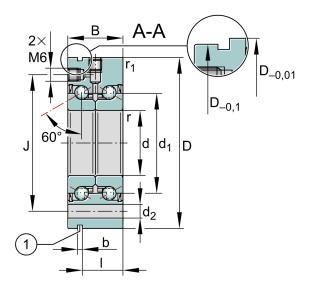

## ZKLF1762-2Z-XL

17mm X 62mm X 25mm, Axial Angular Contact, Ball Bearing, Double Direction, Screw Mounting, Gap Seals UNIT

Metric

**SHEET**