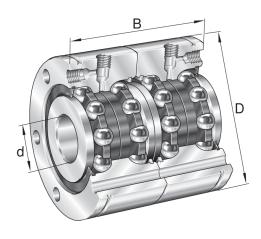

## ZKLF2068-2RS-2AP-XL

20mm X 68mm X 56mm, Axial Angular Contact, Ball Bearing, Double Direction, Matched Pair, Lip Seals UNIT

Metric

**SHEET**