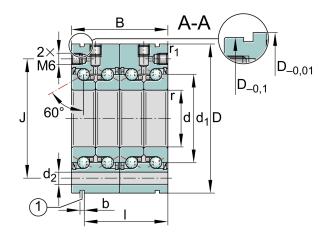

| Bore Diameter (d)    | 20 mm        |
|----------------------|--------------|
| Outside Diameter (D) | 68 mm        |
| Width (B)            | 56 mm        |
| Dynamic Load AxialCA | 10341.21 lbs |
| Static Load Axial ca | 21132.04 lbs |
| Brand                | INA          |

## ZKLF2068-2RS-2AP-XL

20mm X 68mm X 56mm, Axial Angular Contact, Ball Bearing, Double Direction, Matched Pair, Lip Seals UNIT

Metric

**SHEET**