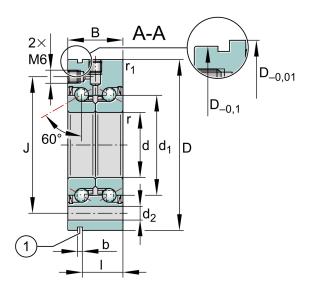

## ZKLF2068-2RS-XL

20mm X 68mm X 28mm, Axial Angular Contact, Ball Bearing, Double Direction, Screw Mounting, Lip Seals UNIT

Metric

**SHEET**