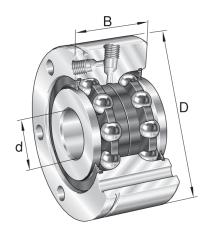

## ZKLF2068-2RS-XL

20mm X 68mm X 28mm, Axial Angular Contact, Ball Bearing, Double Direction, Screw Mounting, Lip Seals UNIT

Metric

**SHEET**