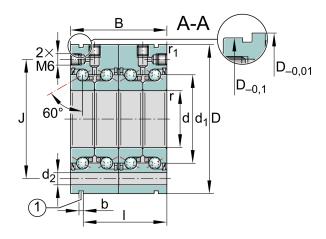

| Bore Diameter (d)    | 20 mm |
|----------------------|-------|
| Outside Diameter (D) | 68 mm |
| Width (B)            | 56 mm |
| Brand                | INA   |

COMPONENT

Axial Angular Contact Bearings

## ZKLF2068-2Z-2AP-XL

20mm X 68mm X 56mm, Axial Angular Contact, Ball Bearing, Double Direction, Matched Pair, Gap Seals UNIT

Metric

**SHEET**