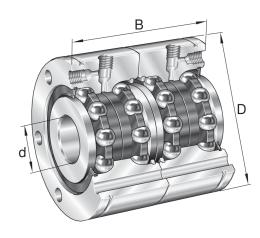

| Bore Diameter (d)    | 20 mm |
|----------------------|-------|
| Outside Diameter (D) | 68 mm |
| Width (B)            | 56 mm |
| Brand                | INA   |

COMPONENT

Axial Angular Contact Bearings

## ZKLF2068-2Z-2AP-XL

20mm X 68mm X 56mm, Axial Angular Contact, Ball Bearing, Double Direction, Matched Pair, Gap Seals UNIT

Metric

**SHEET**