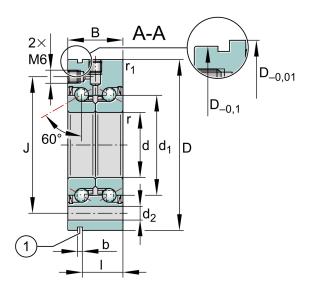

## ZKLF2068-2Z-XL

20mm X 68mm X 28mm, Axial Angular Contact, Ball Bearing, Double Direction, Screw Mounting, Gap Seals UNIT

Metric

**SHEET**