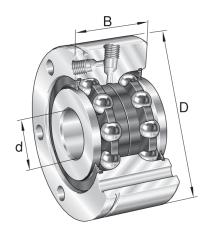

## ZKLF2068-2Z-XL

20mm X 68mm X 28mm, Axial Angular Contact, Ball Bearing, Double Direction, Screw Mounting, Gap Seals UNIT

Metric

**SHEET**