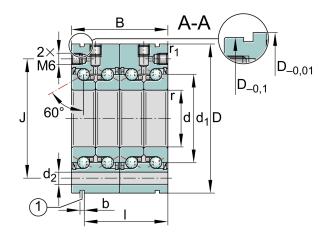

| Bore Diameter (d)    | 25 mm        |
|----------------------|--------------|
| Outside Diameter (D) | 75 mm        |
| Width (B)            | 56 mm        |
| Dynamic Load AxialCA | 11015.64 lbs |
| Static Load Axial ca | 24953.79 lbs |
| Brand                | INA          |

## ZKLF2575-2RS-2AP-XL

25mm X 75mm X 56mm, Axial Angular Contact, Ball Bearing, Double Direction, Matched Pair, Lip Seals UNIT

Metric

**SHEET**