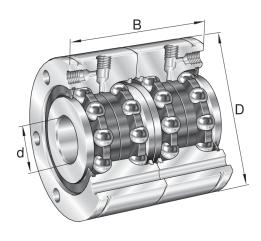

## ZKLF2575-2RS-2AP-XL

25mm X 75mm X 56mm, Axial Angular Contact, Ball Bearing, Double Direction, Matched Pair, Lip Seals UNIT

Metric

**SHEET**