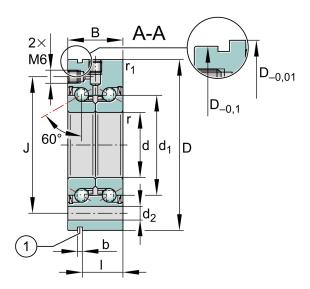

| Bore Diameter (d)    | 25 mm        |
|----------------------|--------------|
| Outside Diameter (D) | 75 mm        |
| Width (B)            | 28 mm        |
| Dynamic Load AxialCA | 6182.25 lbs  |
| Static Load Axial ca | 12364.49 lbs |
| Brand                | INA          |

## ZKLF2575-2RS-PE

25mm X 75mm X 28mm, Axial Angular Contact, Ball Bearing, Double Direction, Screw Mounting, Zklf..-2rs-pe Series UNIT

Metric

**SHEET**