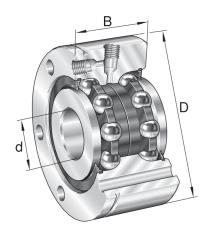

## ZKLF2575-2RS-PE

25mm X 75mm X 28mm, Axial Angular Contact, Ball Bearing, Double Direction, Screw Mounting, Zklf..-2rs-pe Series UNIT

Metric

**SHEET**