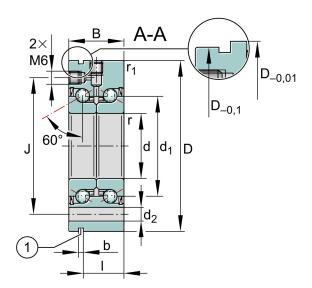

## ZKLF2575-2RS-XL

25mm X 75mm X 28mm, Axial Angular Contact, Ball Bearing, Double Direction, Screw Mounting, Lip Seals UNIT

Metric

**SHEET**

| Bore Diameter (d)    | 25 mm        |
|----------------------|--------------|
| Outside Diameter (D) | 75 mm        |
| Width (B)            | 28 mm        |
| Dynamic Load AxialCA | 6856.67 lbs  |
| Static Load Axial ca | 12364.49 lbs |
| Brand                | INA          |