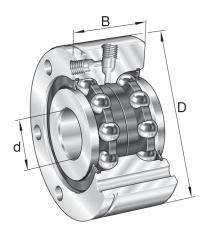

## ZKLF2575-2RS-XL

25mm X 75mm X 28mm, Axial Angular Contact, Ball Bearing, Double Direction, Screw Mounting, Lip Seals UNIT

Metric

**SHEET**