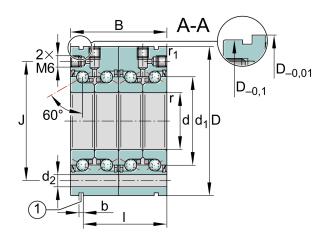

| Bore Diameter (d)    | 25 mm |
|----------------------|-------|
| Outside Diameter (D) | 75 mm |
| Width (B)            | 56 mm |
| Brand                | INA   |

COMPONENT

Axial Angular Contact Bearings

## ZKLF2575-2Z-2AP-XL

25mm X 75mm X 56mm, Axial Angular Contact, Ball Bearing, Double Direction, Matched Pair, Gap Seals UNIT

Metric

**SHEET**