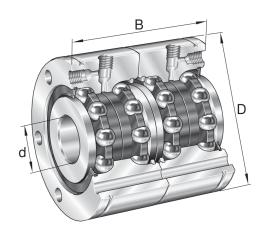

| Bore Diameter (d)    | 25 mm |
|----------------------|-------|
| Outside Diameter (D) | 75 mm |
| Width (B)            | 56 mm |
| Brand                | INA   |

COMPONENT

Axial Angular Contact Bearings

## ZKLF2575-2Z-2AP-XL

25mm X 75mm X 56mm, Axial Angular Contact, Ball Bearing, Double Direction, Matched Pair, Gap Seals UNIT

Metric

**SHEET**