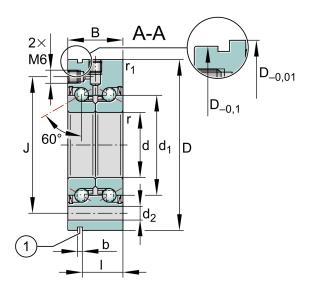

| Bore Diameter (d)    | 25 mm        |
|----------------------|--------------|
| Outside Diameter (D) | 75 mm        |
| Width (B)            | 28 mm        |
| Dynamic Load AxialCA | 6856.67 lbs  |
| Static Load Axial ca | 12364.49 lbs |
| Brand                | INA          |

## ZKLF2575-2Z-XL

25mm X 75mm X 28mm, Axial Angular Contact, Ball Bearing, Double Direction, Screw Mounting, Gap Seals UNIT

Metric

**SHEET**