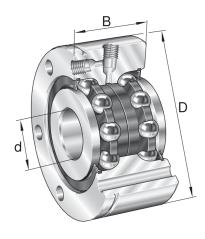

## ZKLF2575-2Z-XL

25mm X 75mm X 28mm, Axial Angular Contact, Ball Bearing, Double Direction, Screw Mounting, Gap Seals UNIT

Metric

**SHEET**