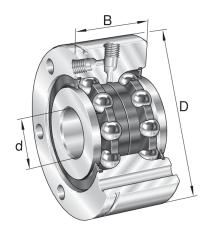

## ZKLF30100-2RS-XL

30mm X 100mm X 38mm, Axial Angular Contact, Ball Bearing, Double Direction, Screw Mounting, Lip Seals UNIT

Metric

**SHEET**