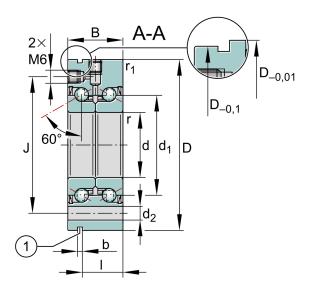

| Bore Diameter (d)    | 30 mm        |
|----------------------|--------------|
| Outside Diameter (D) | 100 mm       |
| Width (B)            | 38 mm        |
| Dynamic Load AxialCA | 14612.58 lbs |
| Static Load Axial ca | 24279.37 lbs |
| Brand                | INA          |

## ZKLF30100-2RS-XL

30mm X 100mm X 38mm, Axial Angular Contact, Ball Bearing, Double Direction, Screw Mounting, Lip Seals UNIT

Metric

**SHEET**