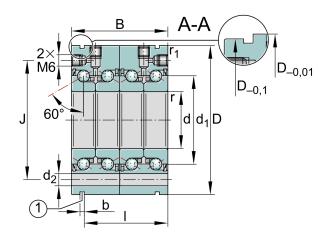

| Bore Diameter (d)    | 30 mm  |
|----------------------|--------|
| Outside Diameter (D) | 100 mm |
| Width (B)            | 76 mm  |
| Brand                | INA    |

COMPONENT

Axial Angular Contact Bearings

## ZKLF30100-2Z-2AP-XL

30mm X 100mm X 76mm, Axial Angular Contact, Ball Bearing, Double Direction, Matched Pair, Gap Seals UNIT

Metric

**SHEET**