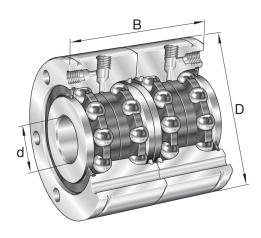

| Bore Diameter (d)    | 30 mm  |
|----------------------|--------|
| Outside Diameter (D) | 100 mm |
| Width (B)            | 76 mm  |
| Brand                | INA    |

COMPONENT

Axial Angular Contact Bearings

## ZKLF30100-2Z-2AP-XL

30mm X 100mm X 76mm, Axial Angular Contact, Ball Bearing, Double Direction, Matched Pair, Gap Seals UNIT

Metric

**SHEET**