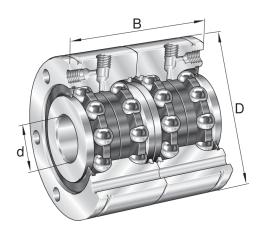

## ZKLF3080-2RS-2AP-XL

30mm X 80mm X 56mm, Axial Angular Contact, Ball Bearing, Double Direction, Matched Pair, Lip Seals UNIT

Metric

**SHEET**

| Bore Diameter (d)    | 30 mm        |
|----------------------|--------------|
| Outside Diameter (D) | 80 mm        |
| Width (B)            | 56 mm        |
| Dynamic Load AxialCA | 11690.07 lbs |
| Static Load Axial ca | 28550.74 lbs |
| Brand                | INA          |