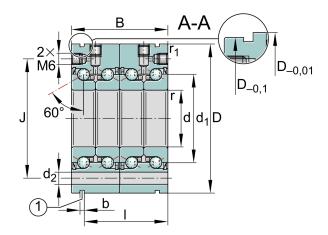

## ZKLF3080-2RS-2AP-XL

30mm X 80mm X 56mm, Axial Angular Contact, Ball Bearing, Double Direction, Matched Pair, Lip Seals UNIT

Metric

**SHEET**

| Bore Diameter (d)    | 30 mm        |
|----------------------|--------------|
| Outside Diameter (D) | 80 mm        |
| Width (B)            | 56 mm        |
| Dynamic Load AxialCA | 11690.07 lbs |
| Static Load Axial ca | 28550.74 lbs |
| Brand                | INA          |