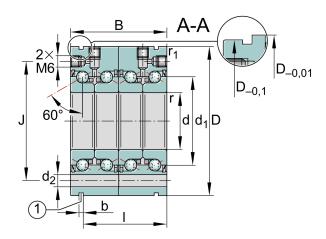

| Bore Diameter (d)    | 30 mm |
|----------------------|-------|
| Outside Diameter (D) | 80 mm |
| Width (B)            | 56 mm |
| Brand                | INA   |

COMPONENT

Axial Angular Contact Bearings

## ZKLF3080-2Z-2AP-XL

30mm X 80mm X 56mm, Axial Angular Contact, Ball Bearing, Double Direction, Matched Pair, Gap Seals UNIT

Metric

**SHEET**