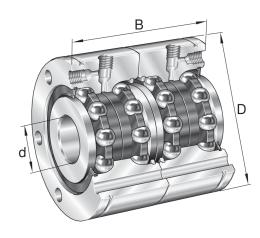

| Bore Diameter (d)    | 30 mm |
|----------------------|-------|
| Outside Diameter (D) | 80 mm |
| Width (B)            | 56 mm |
| Brand                | INA   |

COMPONENT

Axial Angular Contact Bearings

## ZKLF3080-2Z-2AP-XL

30mm X 80mm X 56mm, Axial Angular Contact, Ball Bearing, Double Direction, Matched Pair, Gap Seals UNIT

Metric

**SHEET**