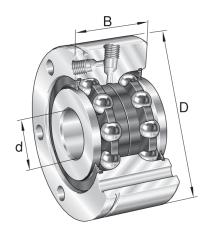

## ZKLF3080-2Z-XL

30mm X 80mm X 28mm, Axial Angular Contact, Ball Bearing, Double Direction, Screw Mounting, Gap Seals UNIT

Metric

**SHEET**