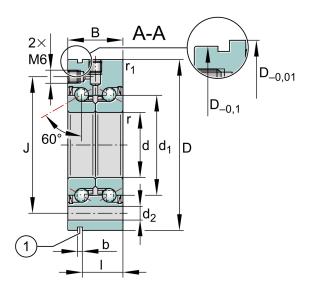

## ZKLF3080-2Z-XL

30mm X 80mm X 28mm, Axial Angular Contact, Ball Bearing, Double Direction, Screw Mounting, Gap Seals UNIT

Metric

**SHEET**