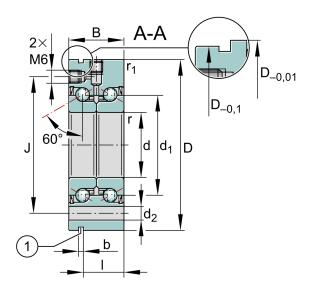

| Bore Diameter (d)    | 35 mm       |
|----------------------|-------------|
| Outside Diameter (D) | 90 mm       |
| Width (B)            | 34 mm       |
| Dynamic Load AxialCA | 9217.17 lbs |
| Static Load Axial ca | 20008 lbs   |
| Brand                | INA         |

## ZKLF3590-2RS-PE

35mm X 90mm X 34mm, Axial Angular Contact, Ball Bearing, Double Direction, Screw Mounting, Zklf..-2rs-pe Series UNIT

Metric

**SHEET**