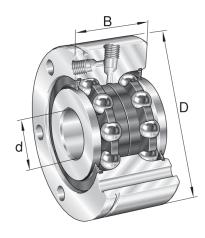

| Bore Diameter (d)    | 35 mm       |
|----------------------|-------------|
| Outside Diameter (D) | 90 mm       |
| Width (B)            | 34 mm       |
| Dynamic Load AxialCA | 9217.17 lbs |
| Static Load Axial ca | 20008 lbs   |
| Brand                | INA         |

## ZKLF3590-2RS-PE

35mm X 90mm X 34mm, Axial Angular Contact, Ball Bearing, Double Direction, Screw Mounting, Zklf..-2rs-pe Series UNIT

Metric

**SHEET**