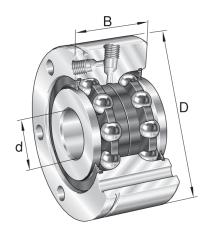

## ZKLF3590-2RS-XL

35mm X 90mm X 34mm, Axial Angular Contact, Ball Bearing, Double Direction, Matched Pair, Gap Seals UNIT

Metric

**SHEET**