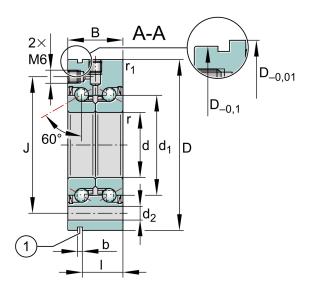

| Bore Diameter (d)    | 35 mm       |
|----------------------|-------------|
| Outside Diameter (D) | 90 mm       |
| Width (B)            | 34 mm       |
| Dynamic Load AxialCA | 10116.4 lbs |
| Static Load Axial ca | 20008 lbs   |
| Brand                | INA         |

## ZKLF3590-2RS-XL

35mm X 90mm X 34mm, Axial Angular Contact, Ball Bearing, Double Direction, Matched Pair, Gap Seals UNIT

Metric

**SHEET**