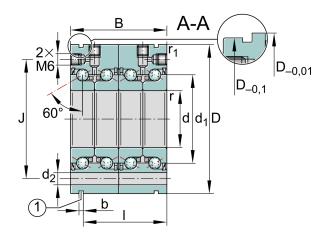

| Bore Diameter (d)    | 35 mm |
|----------------------|-------|
| Outside Diameter (D) | 90 mm |
| Width (B)            | 68 mm |
| Brand                | INA   |

COMPONENT

Axial Angular Contact Bearings

## ZKLF3590-2Z-2AP-XL

35mm X 90mm X 68mm, Axial Angular Contact, Ball Bearing, Double Direction, Screw Mounting, Gap Seals UNIT

Metric

**SHEET**