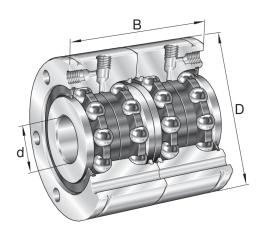

| Bore Diameter (d)    | 35 mm |
|----------------------|-------|
| Outside Diameter (D) | 90 mm |
| Width (B)            | 68 mm |
| Brand                | INA   |

COMPONENT

Axial Angular Contact Bearings

## ZKLF3590-2Z-2AP-XL

35mm X 90mm X 68mm, Axial Angular Contact, Ball Bearing, Double Direction, Screw Mounting, Gap Seals UNIT

Metric

**SHEET**