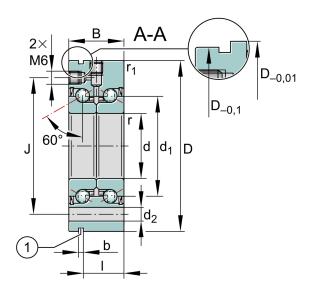

## ZKLF3590-2Z-XL

35mm X 90mm X 34mm, Axial Angular Contact, Ball Bearing, Double Direction, Matched Pair, Lip Seals UNIT

Metric

**SHEET**