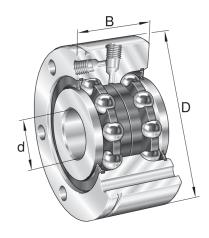

## ZKLF3590-2Z-XL

35mm X 90mm X 34mm, Axial Angular Contact, Ball Bearing, Double Direction, Matched Pair, Lip Seals UNIT

Metric

**SHEET**