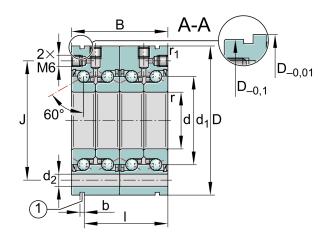

| Bore Diameter (d)    | 40 mm        |
|----------------------|--------------|
| Outside Diameter (D) | 100 mm       |
| Width (B)            | 68 mm        |
| Dynamic Load AxialCA | 17310.29 lbs |
| Static Load Axial ca | 45411.41 lbs |
| Brand                | INA          |

ZKLF40100-2RS-2AP-XL

INA

40mm X 100mm X 68mm, Axial Angular Contact UNIT

Metric

**SHEET**