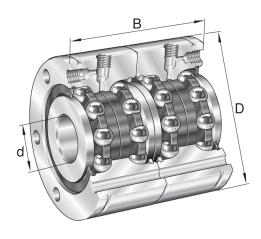

| Bore Diameter (d)    | 40 mm        |
|----------------------|--------------|
| Outside Diameter (D) | 100 mm       |
| Width (B)            | 68 mm        |
| Dynamic Load AxialCA | 17310.29 lbs |
| Static Load Axial ca | 45411.41 lbs |
| Brand                | INA          |

ZKLF40100-2RS-2AP-XL

INA

40mm X 100mm X 68mm, Axial Angular Contact UNIT

Metric

**SHEET**