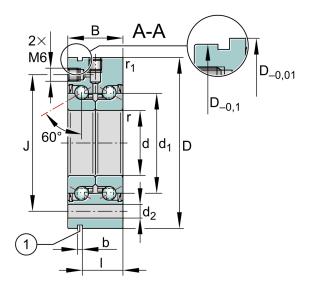

## ZKLF40100-2RS-PE

40mm X 100mm X 34mm, Axial Angular Contact, Ball Bearing, Double Direction, Screw Mounting, Zklf..-2rs-pe Series UNIT

Metric

**SHEET**