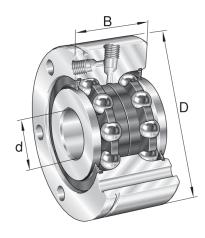

## ZKLF40100-2RS-PE

40mm X 100mm X 34mm, Axial Angular Contact, Ball Bearing, Double Direction, Screw Mounting, Zklf..-2rs-pe Series UNIT

Metric

**SHEET**