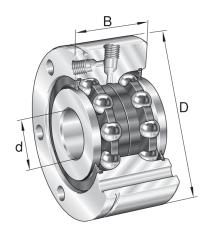

## ZKLF40100-2RS-XL

40mm X 100mm X 34mm, Axial Angular Contact, Ball Bearing, Double Direction, Matched Pair, Gap Seals UNIT

Metric

**SHEET**