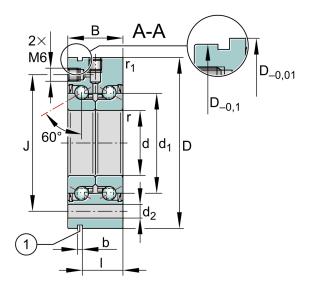

| Bore Diameter (d)    | 40 mm        |
|----------------------|--------------|
| Outside Diameter (D) | 100 mm       |
| Width (B)            | 34 mm        |
| Dynamic Load AxialCA | 10678.42 lbs |
| Static Load Axial ca | 22705.7 lbs  |
| Brand                | INA          |

## ZKLF40100-2RS-XL

40mm X 100mm X 34mm, Axial Angular Contact, Ball Bearing, Double Direction, Matched Pair, Gap Seals UNIT

Metric

**SHEET**