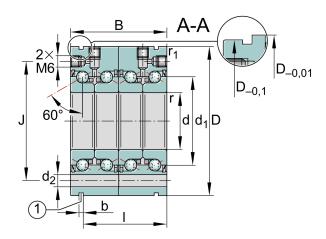

| Bore Diameter (d)    | 40 mm  |
|----------------------|--------|
| Outside Diameter (D) | 100 mm |
| Width (B)            | 68 mm  |
| Brand                | INA    |

COMPONENT

Axial Angular Contact Bearings

## ZKLF40100-2Z-2AP-XL

40mm X 100mm X 68mm, Axial Angular Contact, Ball Bearing, Double Direction, Screw Mounting, Gap Seals UNIT

Metric

**SHEET**