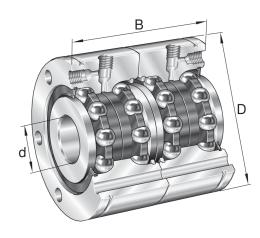

| Bore Diameter (d)    | 40 mm  |
|----------------------|--------|
| Outside Diameter (D) | 100 mm |
| Width (B)            | 68 mm  |
| Brand                | INA    |

COMPONENT

Axial Angular Contact Bearings

## ZKLF40100-2Z-2AP-XL

40mm X 100mm X 68mm, Axial Angular Contact, Ball Bearing, Double Direction, Screw Mounting, Gap Seals UNIT

Metric

**SHEET**