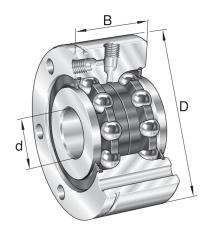

| Bore Diameter (d)    | 40 mm        |
|----------------------|--------------|
| Outside Diameter (D) | 115 mm       |
| Width (B)            | 46 mm        |
| Dynamic Load AxialCA | 17759.91 lbs |
| Static Load Axial ca | 33496.53 lbs |
| Brand                | INA          |

## ZKLF40115-2RS-XL

40mm X 115mm X 46mm, Axial Angular Contact, Ball Bearing, Double Direction, Matched Pair, Gap Seals UNIT

Metric

**SHEET**