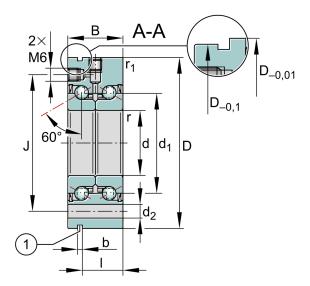

| Bore Diameter (d)    | 40 mm        |
|----------------------|--------------|
| Outside Diameter (D) | 115 mm       |
| Width (B)            | 46 mm        |
| Dynamic Load AxialCA | 17759.91 lbs |
| Static Load Axial ca | 33496.53 lbs |
| Brand                | INA          |

## ZKLF40115-2RS-XL

40mm X 115mm X 46mm, Axial Angular Contact, Ball Bearing, Double Direction, Matched Pair, Gap Seals UNIT

Metric

**SHEET**