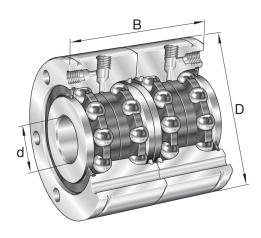

| Bore Diameter (d)    | 40 mm  |
|----------------------|--------|
| Outside Diameter (D) | 115 mm |
| Width (B)            | 92 mm  |
| Brand                | INA    |

COMPONENT

Axial Angular Contact Bearings

ZKLF40115-2Z-2AP-XL

INA 40mm X 115mm X 92mm, Axial Angular Contact UNIT

Metric

**SHEET**