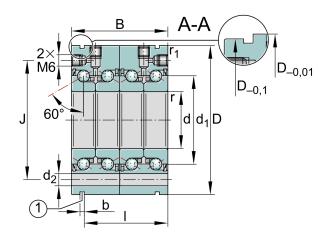

| Bore Diameter (d)    | 40 mm  |
|----------------------|--------|
| Outside Diameter (D) | 115 mm |
| Width (B)            | 92 mm  |
| Brand                | INA    |

COMPONENT

Axial Angular Contact Bearings

ZKLF40115-2Z-2AP-XL

INA 40mm X 115mm X 92mm, Axial Angular Contact UNIT

Metric

**SHEET**