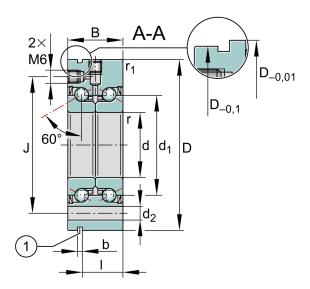

| Bore Diameter (d)    | 40 mm        |
|----------------------|--------------|
| Outside Diameter (D) | 115 mm       |
| Width (B)            | 46 mm        |
| Dynamic Load AxialCA | 17759.91 lbs |
| Static Load Axial ca | 33496.53 lbs |
| Brand                | INA          |

## ZKLF40115-2Z-XL

40mm X 115mm X 46mm, Axial Angular Contact, Ball Bearing, Double Direction, Matched Pair, Lip Seals UNIT

Metric

**SHEET**