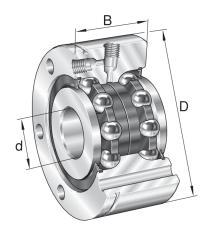

## ZKLF40115-2Z-XL

40mm X 115mm X 46mm, Axial Angular Contact, Ball Bearing, Double Direction, Matched Pair, Lip Seals UNIT

Metric

**SHEET**