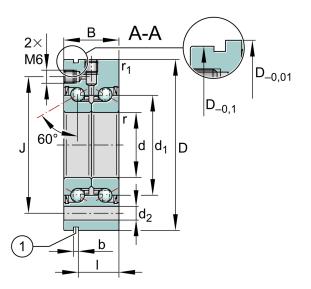

| Bore Diameter (d)    | 50 mm        |
|----------------------|--------------|
| Outside Diameter (D) | 115 mm       |
| Width (B)            | 34 mm        |
| Dynamic Load AxialCA | 11465.26 lbs |
| Static Load Axial ca | 28325.93 lbs |
| Brand                | INA          |

## ZKLF50115-2RS-XL

INA

50mm X 115mm X 34mm, Axial Angular Contact UNIT

Metric

**SHEET**