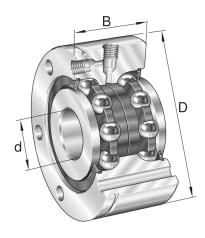

| Bore Diameter (d)    | 50 mm        |
|----------------------|--------------|
| Outside Diameter (D) | 115 mm       |
| Width (B)            | 34 mm        |
| Dynamic Load AxialCA | 11465.26 lbs |
| Static Load Axial ca | 28325.93 lbs |
| Brand                | INA          |

## ZKLF50115-2RS-XL

INA

50mm X 115mm X 34mm, Axial Angular Contact UNIT

Metric

**SHEET**