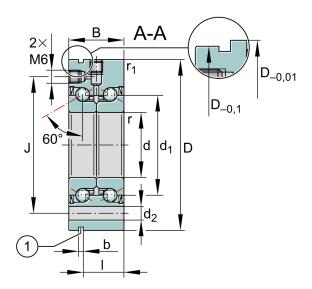

| Bore Diameter (d)    | 50 mm        |
|----------------------|--------------|
| Outside Diameter (D) | 140 mm       |
| Width (B)            | 54 mm        |
| Dynamic Load AxialCA | 28101.12 lbs |
| Static Load Axial ca | 56202.24 lbs |
| Brand                | INA          |

## ZKLF50140-2RS-XL

50mm X 140mm X 54mm, Axial Angular Contact, Ball Bearing, Double Direction, Matched Pair, Gap Seals UNIT

Metric

**SHEET**