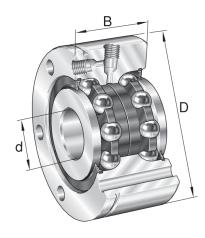

| Bore Diameter (d)    | 50 mm        |
|----------------------|--------------|
| Outside Diameter (D) | 140 mm       |
| Width (B)            | 54 mm        |
| Dynamic Load AxialCA | 28101.12 lbs |
| Static Load Axial ca | 56202.24 lbs |
| Brand                | INA          |

## ZKLF50140-2RS-XL

50mm X 140mm X 54mm, Axial Angular Contact, Ball Bearing, Double Direction, Matched Pair, Gap Seals UNIT

Metric

**SHEET**