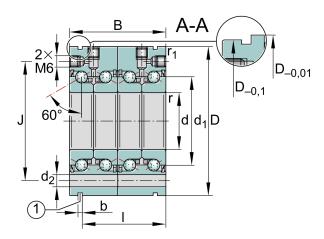

| Bore Diameter (d)    | 50 mm  |
|----------------------|--------|
| Outside Diameter (D) | 140 mm |
| Width (B)            | 108 mm |
| Brand                | INA    |

COMPONENT

Axial Angular Contact Bearings

## ZKLF50140-2Z-2AP-XL

50mm X 140mm X 108mm, Axial Angular Contact, Ball Bearing, Double Direction, Screw Mounting, Gap Seals UNIT

Metric

**SHEET**