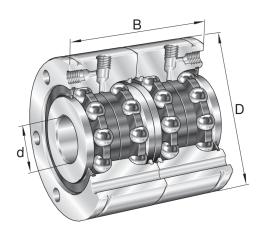

| Bore Diameter (d)    | 50 mm  |
|----------------------|--------|
| Outside Diameter (D) | 140 mm |
| Width (B)            | 108 mm |
| Brand                | INA    |

COMPONENT

Axial Angular Contact Bearings

## ZKLF50140-2Z-2AP-XL

50mm X 140mm X 108mm, Axial Angular Contact, Ball Bearing, Double Direction, Screw Mounting, Gap Seals UNIT

Metric

**SHEET**