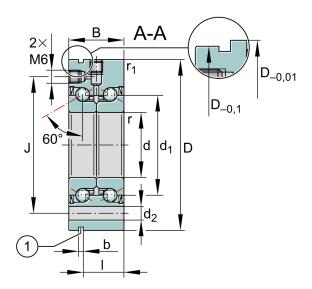

| Bore Diameter (d)    | 60 mm        |
|----------------------|--------------|
| Outside Diameter (D) | 145 mm       |
| Width (B)            | 45 mm        |
| Dynamic Load AxialCA | 20907.23 lbs |
| Static Load Axial ca | 48109.11 lbs |
| Brand                | INA          |

## ZKLF60145-2Z-XL

INA

60mm X 145mm X 45mm, Axial Angular Contact UNIT

Metric

**SHEET**