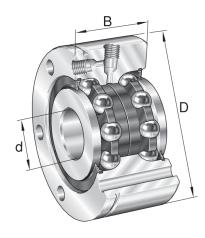

| Bore Diameter (d)    | 60 mm        |
|----------------------|--------------|
| Outside Diameter (D) | 145 mm       |
| Width (B)            | 45 mm        |
| Dynamic Load AxialCA | 20907.23 lbs |
| Static Load Axial ca | 48109.11 lbs |
| Brand                | INA          |

## ZKLF60145-2Z-XL

INA

60mm X 145mm X 45mm, Axial Angular Contact UNIT

Metric

**SHEET**